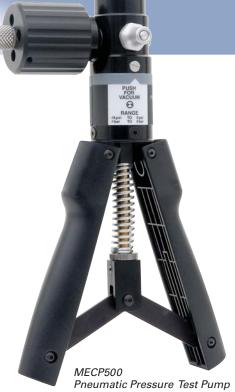

## Pneumatic and Hydraulic Hand Pumps

## **Features:**

- Generate both pressure and vacuum
- Generate –27 "Hg to 100 or 600 PSI, modeldependent
- Generate hydraulic pressure from 0 to 10,000 psi
- Completely isolated vernier prevents heat transfer from hand
- Precision valve for bleed control
- Pneumatic pumps include user-friendly, field serviceable, and replaceable check valves
- Ergonomic design makes it easy to pump, even at high pressure



MECP500 Pneumatic Pump Kit (shown with optional BetaGauge PI DigitalTest Gauge)

## **Description**:

The MECP Series of pneumatic and hydraulic test pumps are high performance hand operated pumps that allow the user to generate both pressure and vacuum for precise testing of pressure instrumentation including transmitters, pressure switches, etc.

The pneumatic pumps allow pressures in excess of 100 or 500 PSI (model-dependent) to be generated with just a few strokes of the pump. By changing the switching valve to vacuum, a range of -27" Hg is available.

The MECP10K Hydraulic Pressure Test Pump works with a variety of hydraulic fluids or even water to

easily generate test pressures up to 10,000 PSI (700 Bar). It uses a unique fully adjustable stroke control to allow for fast priming o