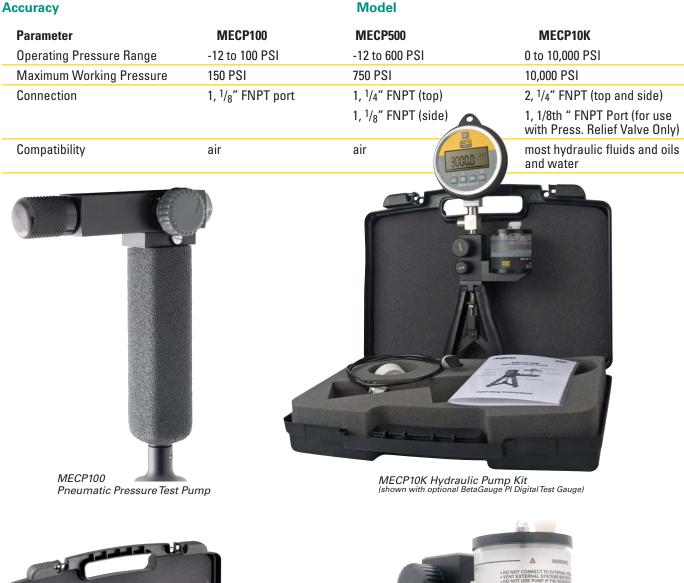

The MECP10K Hydraulic Pressure Test Pump works with a variety of hydraulic fluids or even water to

easily generate test pressures up to 10,000 PSI (700 Bar). It uses a unique fully adjustable stroke control to allow for fast priming or filling of test systems, and then switching as needed to a smaller stroke for easier pumping at high pressure.

In addition to the bare pump, all pump models are offered in kit form with a hard sided carrying case and a flexible connection hose with appropriate fittings.