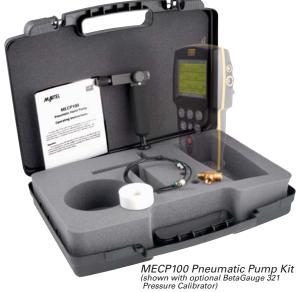

In addition to the bare pump, all pump models are offered in kit form with a hard sided carrying case and a flexible connection hose with appropriate fittings.