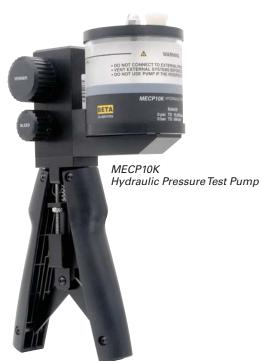

The MECP10K Hydraulic Pressure Test Pump works with a variety of hydraulic fluids or even water to

easily generate test pressures up to 10,000 PSI (700 Bar). It uses a unique fully adjustable stroke control to allow for fast priming or filling of test systems, and then switching as needed to a smaller stroke for easier pumping at high pressure.