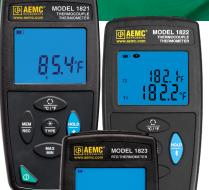

Temperature Data Logger

 Selectable Thermocouple type, J, K, T, N, E, R, S (Models 1821 & 1822)

**⇔**(€/₽

- Single and dual channel Models (1821 & 1822)
- Dual line display on Model (1822)
- RTD temperature measurement (1823)
- Selectable 100 or 1000 Ohm platinum sensor (1823)
- User selectable temperature units, °F, °C
- Min. and Max measurements stored
- HOLD function freezes the display
- Spot or continuous recording up to 1 million measurements
- Blue luminescent backlit display
- Programmable store on alarm function
- Magnetic mount
- Programmable alarms through software
- DataView® graphing and analysis software included
- Battery or USB powered

## Models 1821, 1822 & 1823