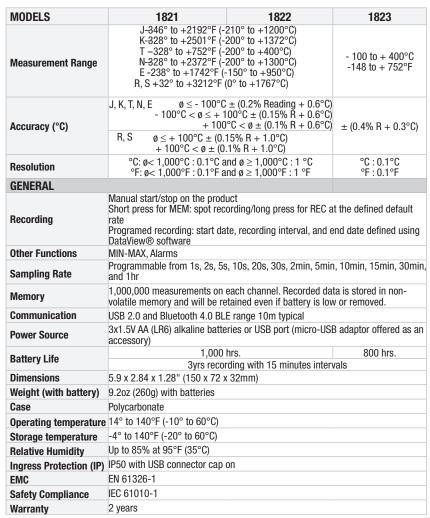

## **►**SPECIFICATIONS

| CATALOG NO. | DESCRIPTION                                     |
|-------------|-------------------------------------------------|
| 2121.74     | Thermocouple Thermometer Data Logger Model 1821 |
| 2121.75     | Thermocouple Thermometer Data Logger Model 1822 |
| 2121.76     | RTD Thermometer Data Logger Model 1823          |