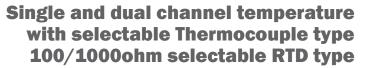

Temperature Data Logger

 Selectable Thermocouple type, J, K, T, N, E, R, S (Models 1821 & 1822)

**⇔**(€/₽

- Single and dual channel Models (1821 & 1822)
- Dual line display on Model (1822)
- RTD temperature measurement (1823)
- Selectable 100 or 1000 Ohm platinum sensor (1823)
- User selectable temperature units, °F, °C
- Min. and Max measurements stored
- HOLD function freezes the display
- Spot or continuous recording up to 1 million measurements
- Blue luminescent backlit display
- Programmable store on alarm function
- Magnetic mount
- Programmable alarms through software
- DataView® graphing and analysis software included
- Battery or USB powered