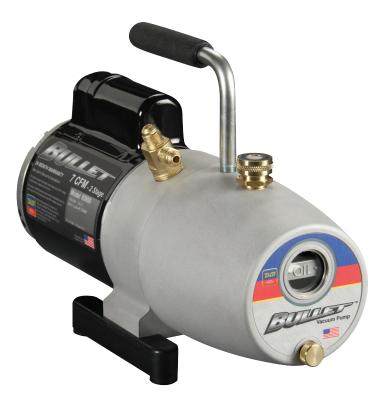

## **BULLET™ Vacuum Pump**

The quality you've come to expect from a YELLOW JACKET product at a price that fits today's budget.

The YELLOW JACKET® *BULLET*™ vacuum pump is an affordable option for HVAC technicians who know the importance of pulling a deep vacuum. The BULLET pulls down to 25 microns or better, protecting from contaminants and noncondensable gases in the HVAC system, which can damage components, reduce efficiency and cause system failure. Additional features include:

• Highly efficient, two-stage, rotary vane, oil-sealed vacuum pump *at a price that fits your budget*.

- Wide mouth oil reservoir port for easier, cleaner filling. Doubles as pump exhaust threaded to attach garden hose for exhausting to remote location.
- Large oil sight glass for easy monitoring of oil level.
- Large brass oil drain for easy access to fast oil changes.
- Internal intake check valve prevents oil backup into the system during a power failure.
- Intake filter screen keeps damaging particles from entering the pump.
- Heavy-duty rotors and bearings.
- Heavy-duty steel handle for well-balanced carrying.
- Tethered port caps stay with the pump.
- Stable base wide stance metal with rubber overlay.
- Two year limited over-the-counter warranty.
- Made in the U.S.A.

| <b>Model 93600</b>                  |                           |
|-------------------------------------|---------------------------|
| Free air displacement               | 7 cfm                     |
| Number of stages                    | 2-stage rotary vane       |
| Field blankoff                      | 25 microns                |
| Intake                              | 1/4" x 3/8" x 3/8"        |
| Motor                               | 1/2 hp - 1725 rpm         |
| Internal capacitor thermal overload | Temperature rise 40° C    |
| Voltage (single phase)              | 115V/ 60 Hz               |
| Power cord                          | 6' - motor mounted switch |
| Oil capacity                        | 28 oz.                    |
| Dimensions                          | 16.25" L x 6" W x 11.5" H |
| Net weight                          | 30.8 lbs. (14.0 kg)       |