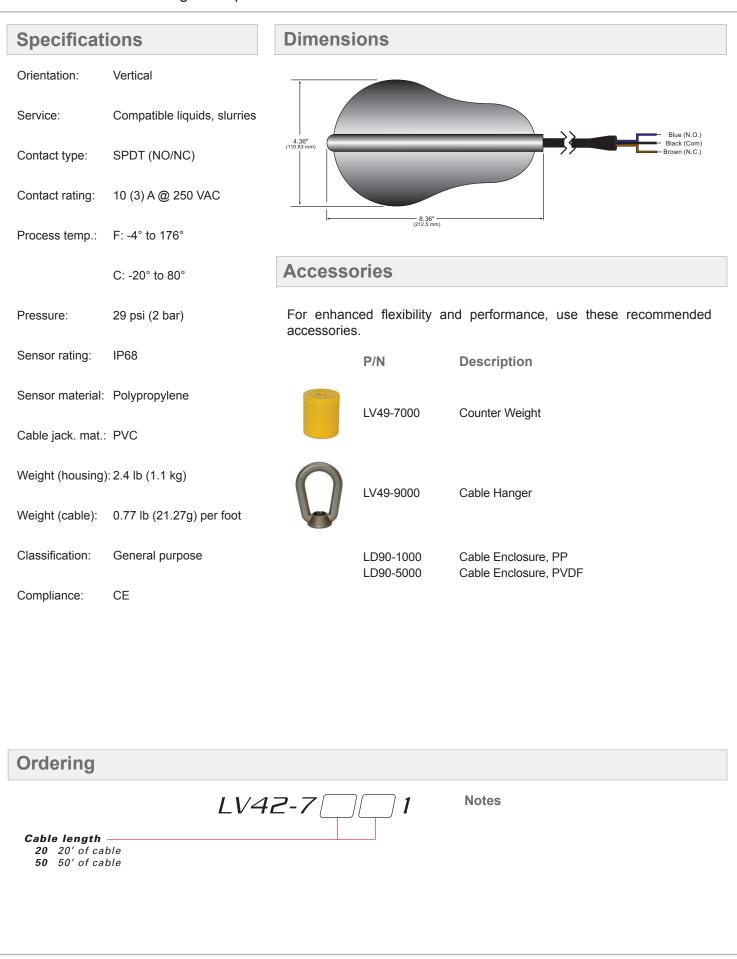

epts three level sensor inputs with one latching 10A relay output for automatic fill or empty control, and a second non-latching 10A relay for high level alarm or low level alarm. For field mount installation, add a single or dual indicator NEMA box.

# Application

The general purpose level controller is offered in two configurations for pump and valve control. The LC10 accepts one level sensor input and provides one 16A relay for high level control or low level control. The LC11 accepts two level sensor inputs and provides one latching 16A relay for automatic fill or empty control. The optional flash alarm brings attention to level alarm conditions. Package this level controller with our liquid level switch sensors and fittings.

### Switch-Tek™ LV42 Large Sump Float Level Switch



1)